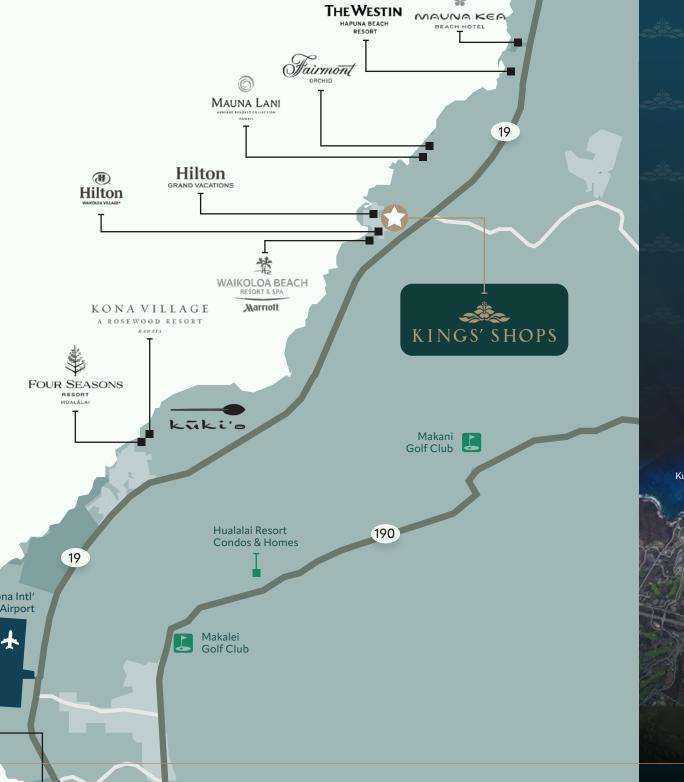

Kings' Shops is centrally located on the Kohala Coast of Hawaii Island and is surrounded by eight world class resorts. The center is located within the Waikoloa Beach Resort, a 1,150-acre master planned resort featuring the 1,113-room Hilton Waikoloa Village, the 411-room Waikoloa Beach Marriott Resort & Spa, more than 1,000 condominiums, 293 vacation club units along with residential units. Neighboring hotels and residences include Four Seasons Hualalai, newly opened Rosewood Kona Village, Auberge Mauna Lani, Kuki'o and Kohanaiki.

## **LOCATION HIGHLIGHTS**

7,500