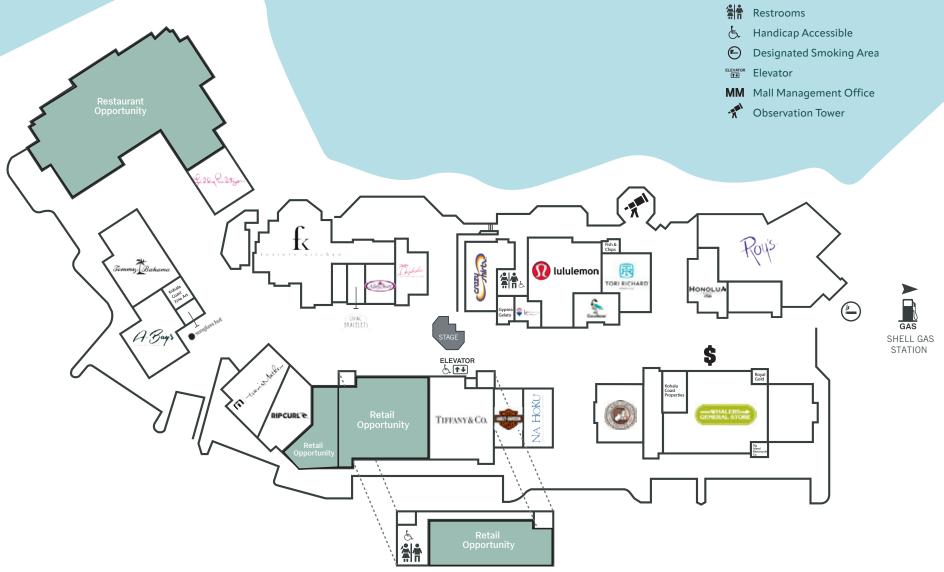

## SITE PLAN

### LEGEND

Shell Gas Station

\$ ATM

# RESTAURANT & CAFE OPPORTUNITY

**BUILDING K** 

## RETAIL OPPORTUNITY

### **BUILDING B**

WAIKOLOA, HAWAII