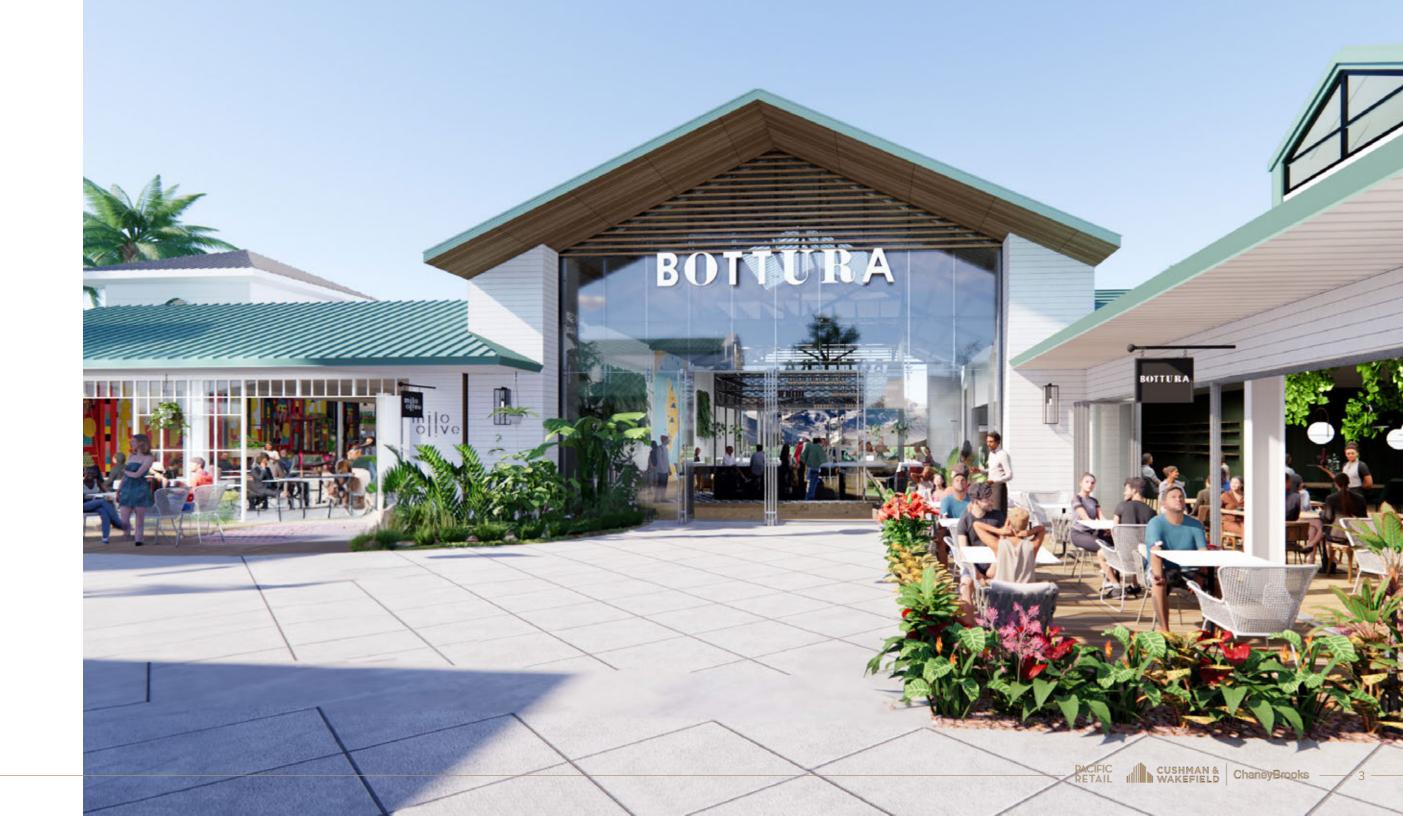

WAIKOLOA, HAWAII

Kings' Shops is Hawaii Island's premier shopping and dining destination. Located in the heart of the Kohala Coast, this 71,000 square-foot lakeside shopping center offers a great collection of stores including Tiffany & Co., Lululemon, Tommy Bahama, TravisMathew and Tori Richard along with island favorites and fine art galleries. Kings' Shops has an excellent selection of dining options from Roy's Waikoloa Bar & Grill to casual outdoor dining at A-Bay's Island Grill. Live Hawaiian entertainment, guided petroglyph tours and a Farmer's Market are just a few of the weekly events available free to guests in addition to year-round entertainment. Kings' Shops is located 20-minutes north of Kona International Airport within the Waikoloa Beach Resort. Open daily from 10:00 a.m. to 8:00 p.m.