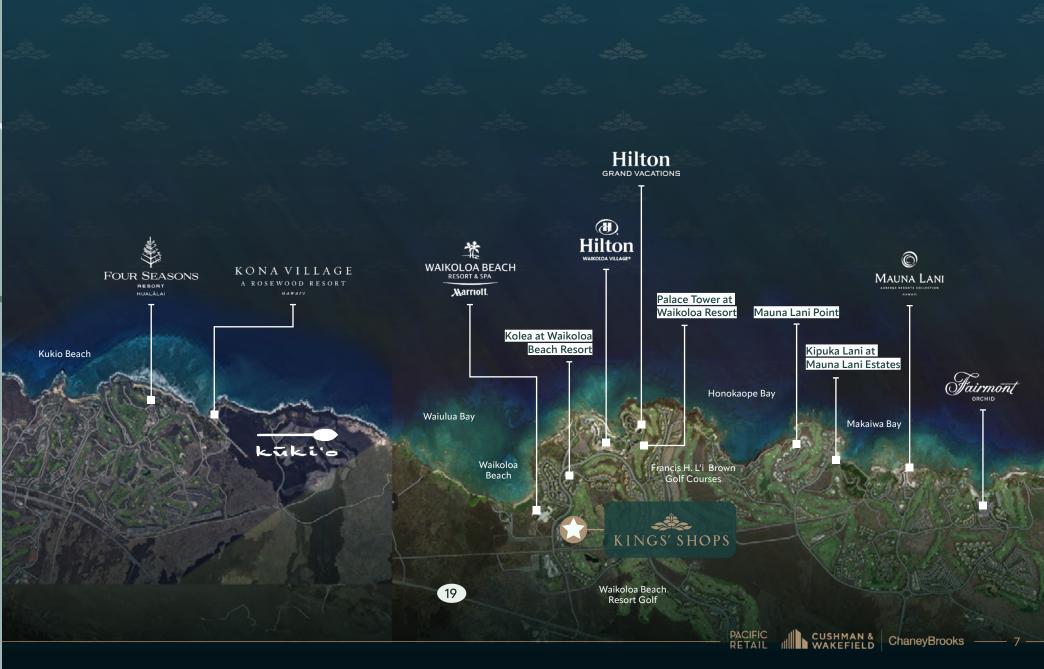

Kings' Shops is centrally located on the Kohala Coast of Hawaii Island and is surrounded by eight world class resorts. The center is located within the Waikoloa Beach Resort, a 1,150-acre master planned resort featuring the 1,113-room Hilton Waikoloa Village, the 411-room Waikoloa Beach Marriott Resort & Spa, more than 1,000 condominiums, 293 vacation club units along with residential units. Neighboring hotels and residences include Four Seasons Hualalai, newly opened Rosewood Kona Village, Auberge Mauna Lani, Kuki'o and Kohanaiki.

## **LOCATION HIGHLIGHTS**

7,500