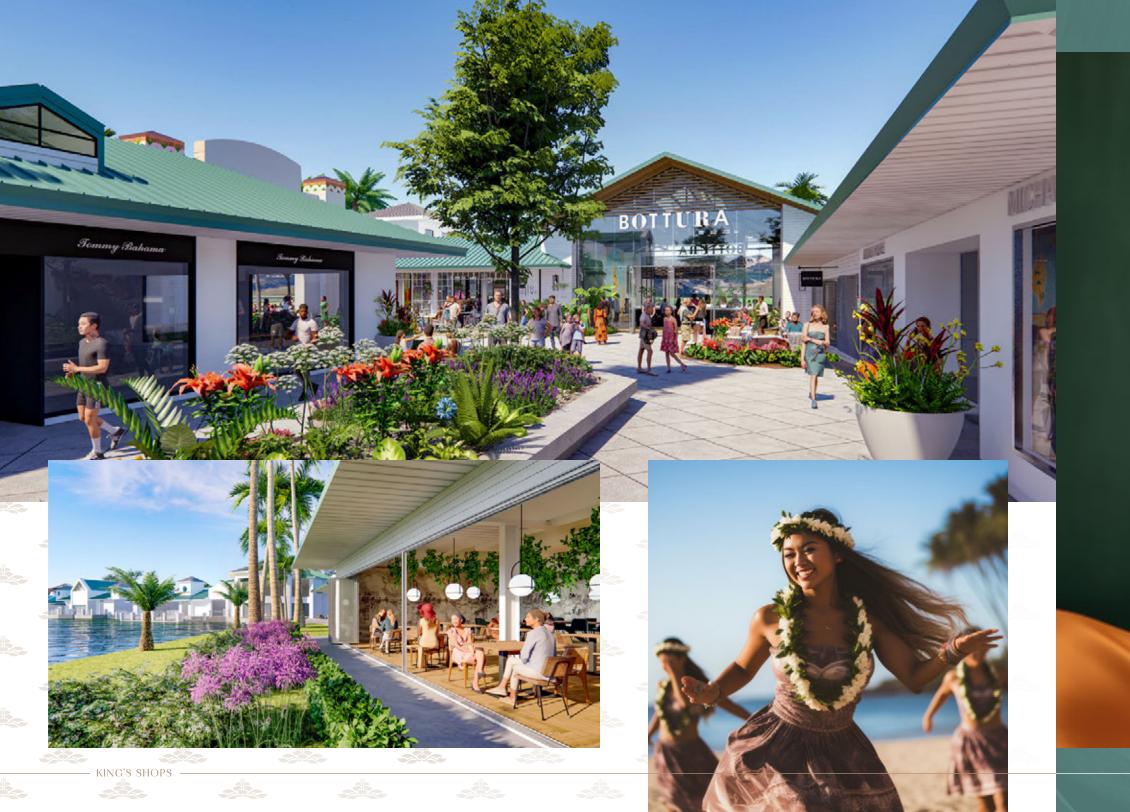

WAIKOLOA, HAWAII

Kings' Shops is Hawaii Island's premier shopping and dining destination. Located in the heart of the Kohala Coast, this 71,000 square-foot lakeside shopping center offers a great collection of stores including Tiffany & Co., Lululemon, Tommy Bahama, TravisMathew and Tori Richard along with island favorites and fine art galleries. Kings' Shops has an excellent selection of dining options from Roy's Waikoloa Bar & Grill to casual outdoor dining at A-Bay's Island Grill. Live Hawaiian entertainment, guided petroglyph tours and a Farmer's Market are just a few of the weekly events available free to guests in addition to year-round entertainment. Kings' Shops is located 20-minutes north of Kona International Airport within the Waikoloa Beach Resort. Open daily from 10:00 a.m. to 8:00 p.m.

Kings' Shops is centrally located on the Kohala Coast of Hawaii Island and is surrounded by eight world class resorts. The center is located within the Waikoloa Beach Resort, a 1,150-acre master planned resort featuring the 1,113-room Hilton Waikoloa Village, the 411-room Waikoloa Beach Marriott Resort & Spa, more than 1,000 condominiums, 293 vacation club units along with residential units. Neighboring hotels and residences include Four Seasons Hualalai, newly opened Rosewood Kona Village, Auberge Mauna Lani, Kuki'o and Kohanaiki.