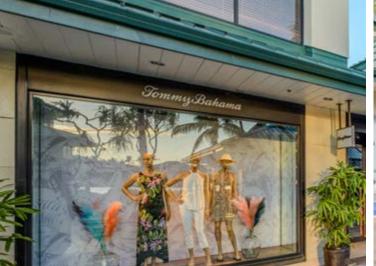

# Welcome

Kings' Shops is a 70,596 square foot luxury resort retail destination. The center's sales per square foot are among the highest in the State of Hawaii. The current retail mix includes Tiffany & Co., Tommy Bahama, Tori Richard, Travis Matthew, NaHoku and Island Vintage Coffee and more. The center is home to three full-service restaurants including celebrity chef restaurant, Roy's Waikoloa Bar & Grill, by Chef Roy Yamaguchi, Foster's Kitchen, and A-Bay's Island Grill. Kings' Shops is centrally located on the Kohala Coast of Hawaii Island and is surrounded by eight world class resorts.

# Retail Mix