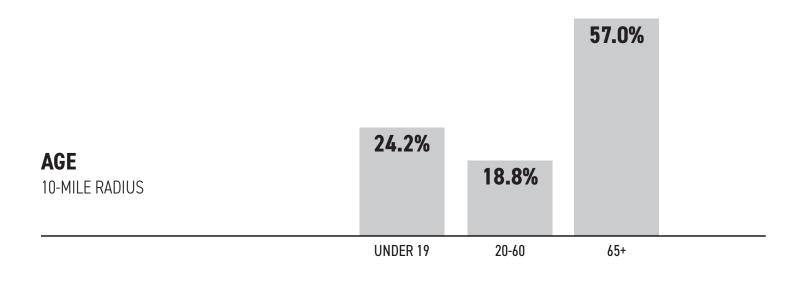

#### **HOUSEHOLDS & EDUCATION**

10-MILF RADIUS

2.7
AVERAGE
HOUSEHOLD SIZE

2,528+
HOUSEHOLDS
WITH FAMILIES

4,611

MARRIED
HOUSEHOLDS

2,565+ College or Graduate Degree
5,798+ Graduate or Professional Degree
9,322+ High School Graduate or Higher