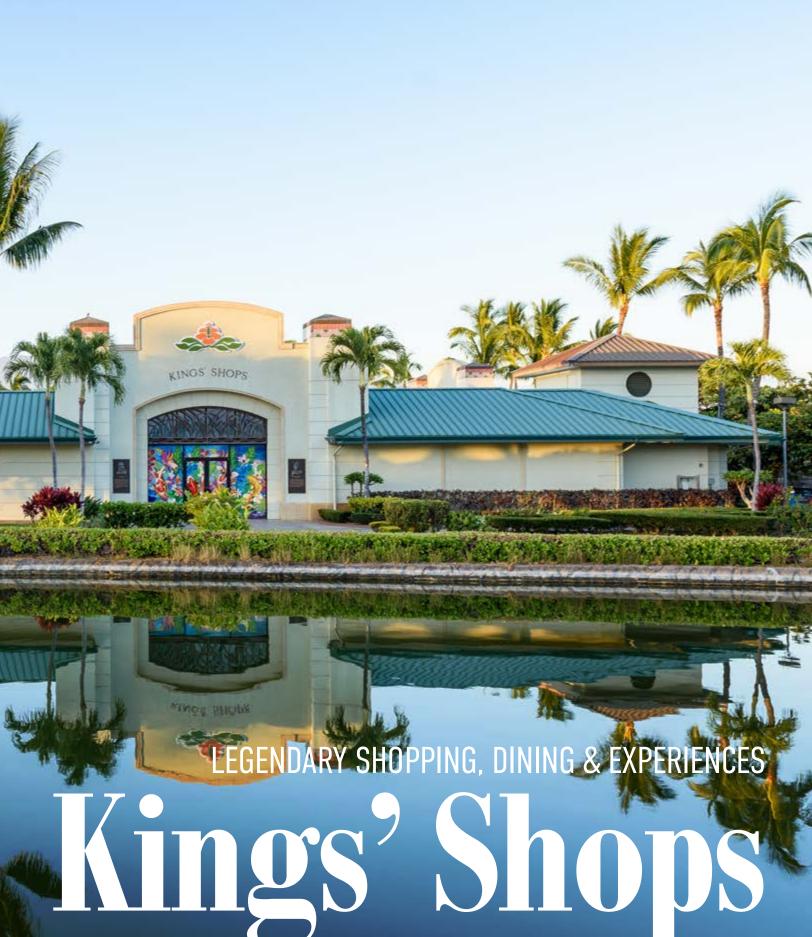

# Welcome

Kings' Shops is a 70,596 square foot luxury resort retail destination. The center's sales per square foot are among the highest in the State of Hawaii. The current retail mix includes Tiffany & Co., Tommy Bahama, Tori Richard, Travis Matthew, NaHoku and Island Vintage Coffee and more. The center is home to three full-service restaurants including celebrity chef restaurant, Roy's Waikoloa Bar & Grill, by Chef Roy Yamaguchi, Foster's Kitchen, and A-Bay's Island Grill. Kings' Shops is centrally located on the Kohala Coast of Hawaii Island and is surrounded by eight world class resorts.