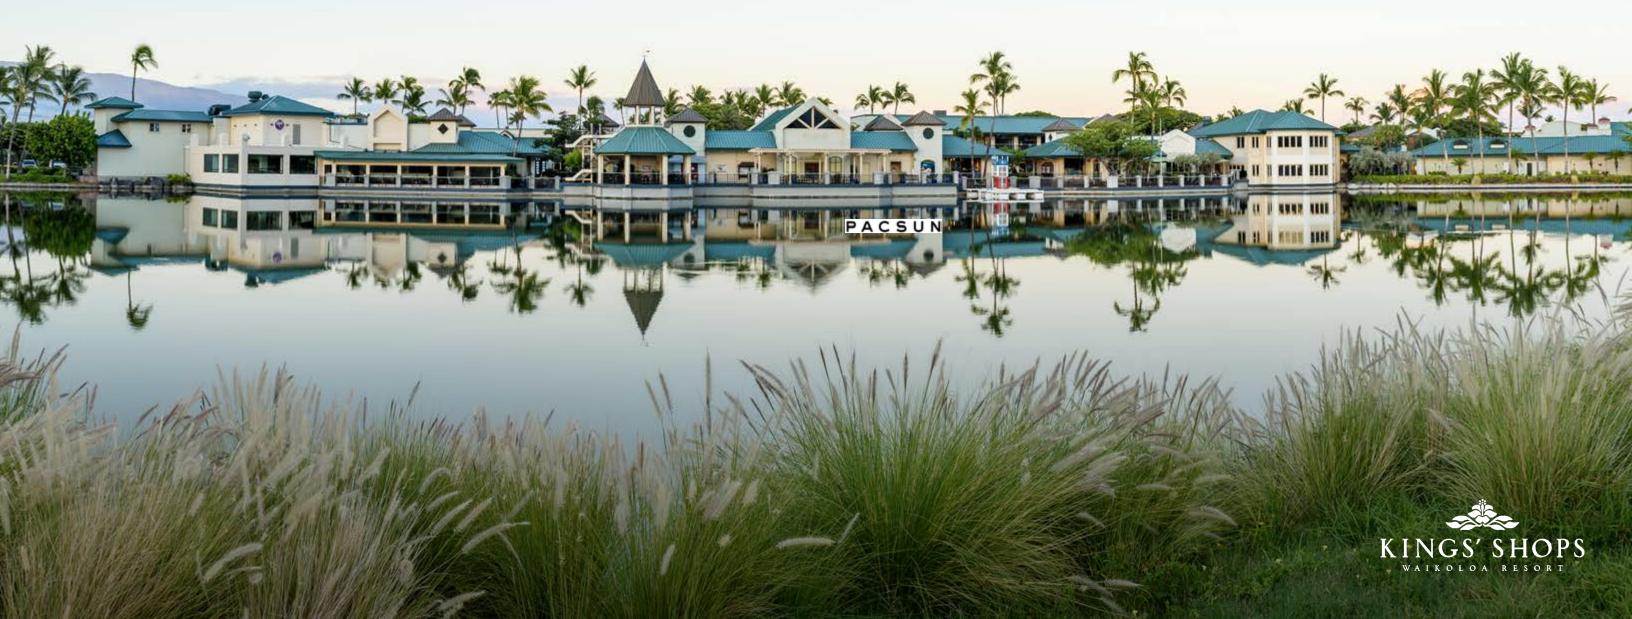

# Welcome

Kings' Shops is a 70,596 square foot luxury resort retail destination. The center's sales per square foot are among the highest in the State of Hawaii. The current retail mix includes Tiffany & Co., Tommy Bahama, Tori Richard, Travis Matthew, NaHoku and Island Vintage Coffee and more. The center is home to three full-service restaurants including celebrity chef restaurant, Roy's Waikoloa Bar & Grill, by Chef Roy Yamaguchi, Foster's Kitchen, and A-Bay's Island Grill. Kings' Shops is centrally located on the Kohala Coast of Hawaii Island and is surrounded by eight world class resorts.

### **PROPERTY INFO**

BUILT 1991

STORES 35

TOTAL CENTER GLA 69,650 SQ. FT.

ANNUAL VISITORS 1.67 MILLION+

PARKING SPACES 6,930