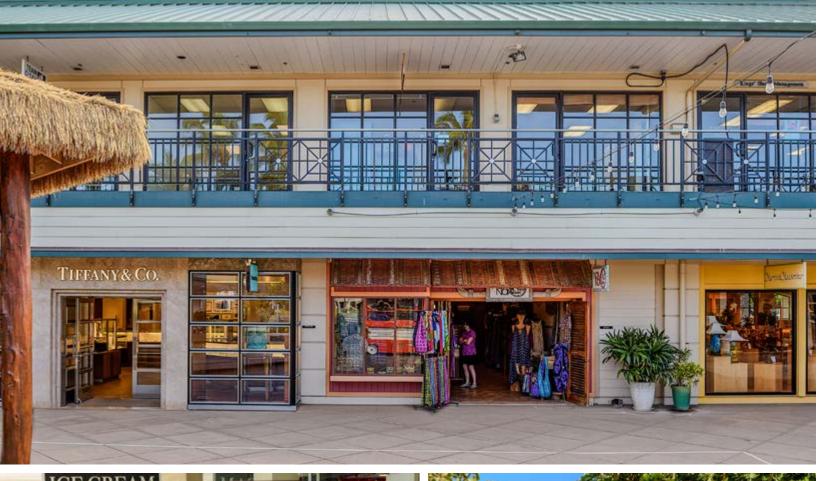

# Welcome

Kings' Shops is a 70,596 square foot luxury resort retail destination. The center's sales per square foot are among the highest in the State of Hawaii. The current retail mix includes Tiffany & Co., Tommy Bahama, Tori Richard, Travis Matthew, NaHoku and Island Vintage Coffee and more. The center is home to three full-service restaurants including celebrity chef restaurant, Roy's Waikoloa Bar & Grill, by Chef Roy Yamaguchi, Foster's Kitchen, and A-Bay's Island Grill. Kings' Shops is centrally located on the Kohala Coast of Hawaii Island and is surrounded by eight world class resorts.

# Retail Mix

## **SHOPPING**

MICHAEL KORS

Martin&MacArthur