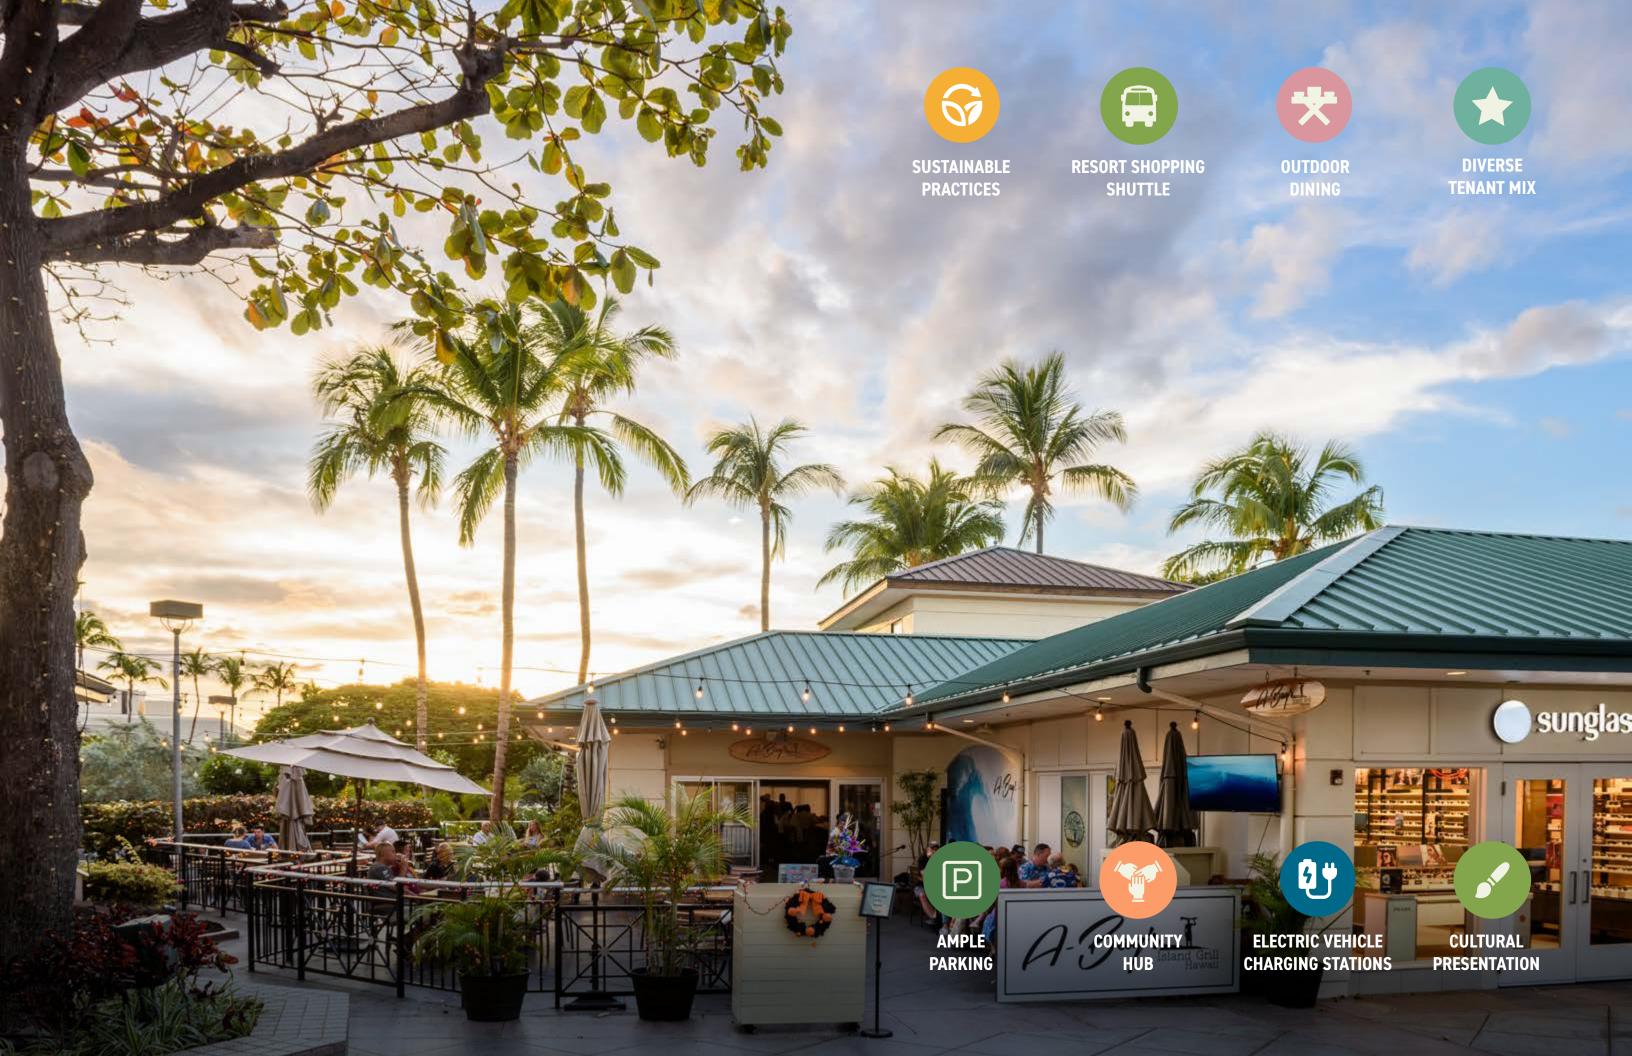

# Welcome

Kings' Shops is a 70,596 square foot luxury resort retail destination. The center's sales per square foot are among the highest in the State of Hawaii. The current retail mix includes Tiffany & Co., Tommy Bahama, Tori Richard, Travis Matthew, NaHoku and Island Vintage Coffee and more. The center is home to three full-service restaurants including celebrity chef restaurant, Roy's Waikoloa Bar & Grill, by Chef Roy Yamaguchi, Foster's Kitchen, and A-Bay's Island Grill. Kings' Shops is centrally located on the Kohala Coast of Hawaii Island and is surrounded by eight world class resorts.

## **OUR COMMITMENT**

At Kings' Shops, we honor our connection to the community and the environment, recognizing blessings and generously sharing resources with others. Our management team at Trademark Property strives to be stewards of sustainability across their portfolio of properties by collaborating with stakeholders at all levels.