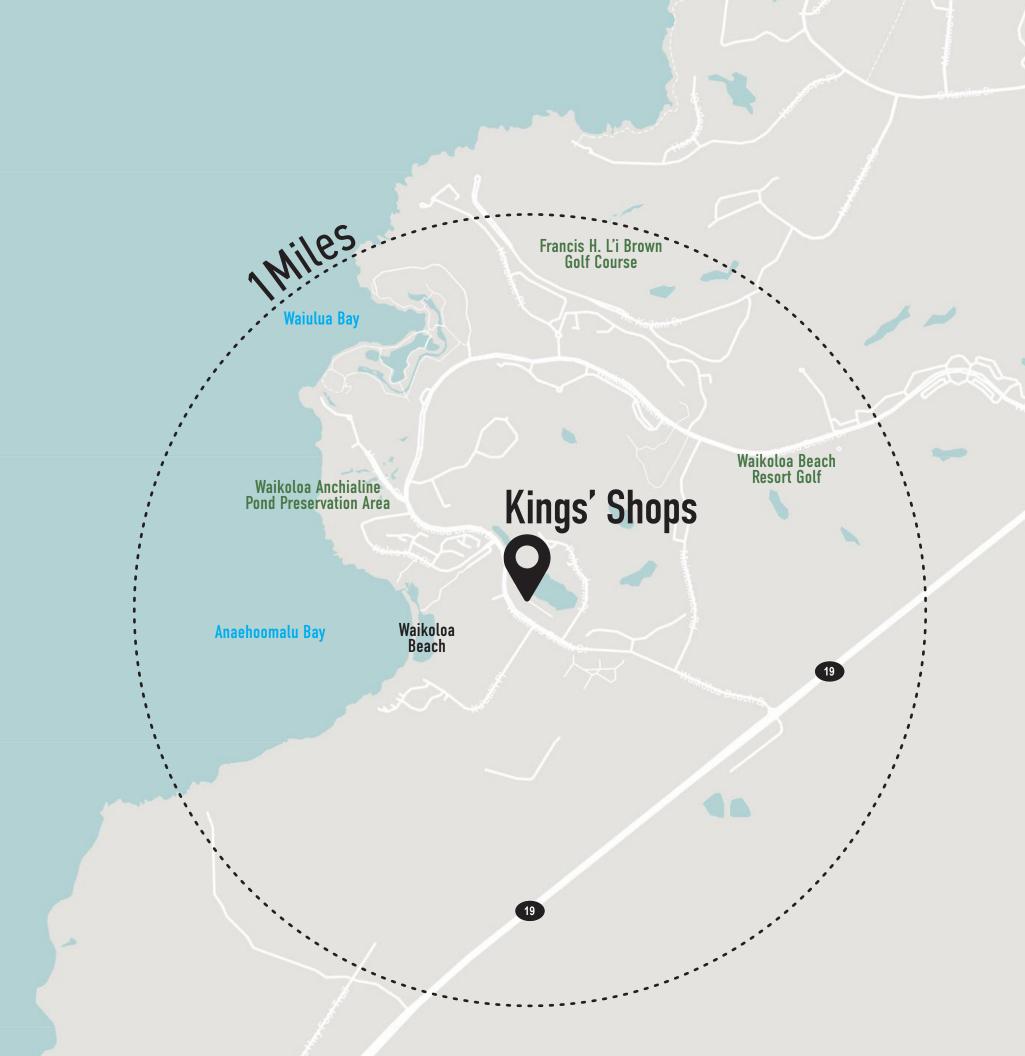

### **WAIKOLOA BEACH RESORT**

1,350 acre luxury resort destination of golf, hotels, shopping and prime real estate

### **EASY ACCESS**

Entrance from Queen Ka'ahumanu Hwy and Waikoloa Beach Drive

### **20 MILES**

From Kona International Airport

4,941+

vehicles passing daily

7,500

Hotel rooms, condos, timeshares and rental units within the Kohala Coast